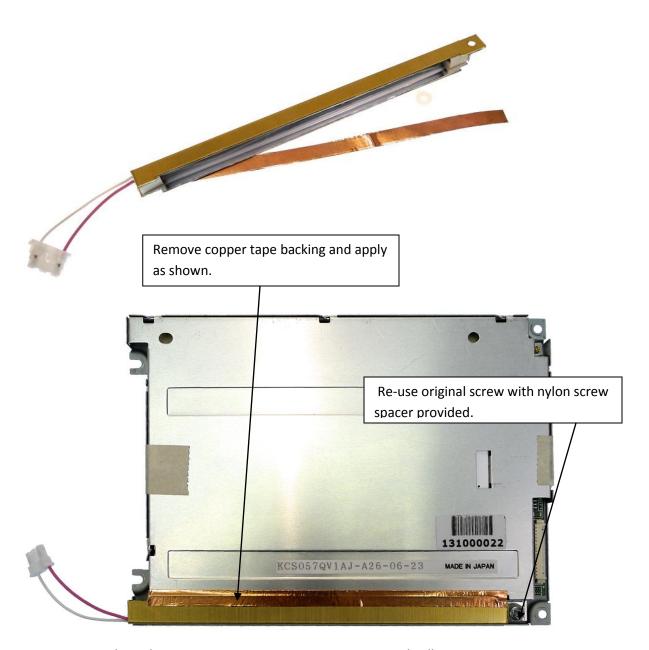

<u>Subject: Installation confirmation for KCS3224A</u> Instruction for your new KCS3224A CFL backlight kit is provided below. This kit is compatible with any LCD panel using Kyocera KCS3224A CFL unit. This kit contains a CCFL bulb, wires, connector, brass housing, copper tape and a screw spacer. Use of your original screw is required. Install your new CFL unit as shown below.