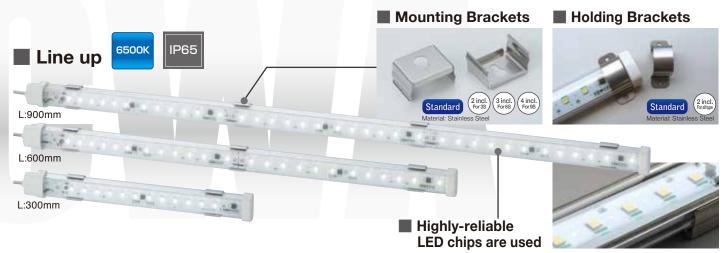

## Specifications & Outer Dimensions (Unit:mm)

| Model                            | CWA3S-24-CD                                                                            | CWA6S-24-CD | CWA9S-24-CD |
|----------------------------------|----------------------------------------------------------------------------------------|-------------|-------------|
| Luminous Color                   | Daylight                                                                               |             |             |
| Color Temperature (Typ.)         | 6500K                                                                                  |             |             |
| Illuminance<br>(at 24V DC, 0.5m) | 440lx                                                                                  | 800lx       | 990lx       |
| Total Luminous Flux              | 350lm                                                                                  | 700lm       | 1050lm      |
| Rated Voltage                    | 24V DC (Polarized)                                                                     |             |             |
| Operating Voltage                | 24V DC ±10%                                                                            |             |             |
| Current Consumption              | 180mA                                                                                  | 360mA       | 540mA       |
| Power Consumption                | 4.32W                                                                                  | 8.64W       | 12.96W      |
| Operating Temperature<br>Range   | $-30^{\circ}\text{C} \sim +60^{\circ}\text{C}$ (RH90% or less, no condensation)        |             |             |
| Main Body Material               | Polycarbonate Resin<br>(Waterproof Packing: Silicon)                                   |             |             |
| Protection Rating                | IP65 (Excluding cable ends)                                                            |             |             |
| Mounting Location                | Indoor                                                                                 |             |             |
| Mounting Direction               | Any Direction                                                                          |             |             |
| Insulation Resistance            | 500V DC 5MΩ or more                                                                    |             |             |
| Withstand Voltage                | 500V AC for 1 minute (Between power cable lead and screw.)                             |             |             |
| Vibration Resitance              | 30Hz 19.6 m/s $^{\circ}$ (Back and Forth, Up and Down, Left and Right for 2 hrs. each) |             |             |
| Mass                             | 215g ±10%                                                                              | 385g ±10%   | 540g ±10%   |
| ·                                | 916.5                                                                                  |             |             |