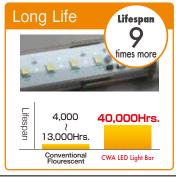

www.patlite.com











## Specifications & Outer Dimensions (Unit:mm)

| Model                            | CWA3S-24-CD                                                                            | CWA6S-24-CD | CWA9S-24-CD |
|----------------------------------|----------------------------------------------------------------------------------------|-------------|-------------|
| Luminous Color                   | Daylight                                                                               |             |             |
| Color Temperature (Typ.)         | 6500K                                                                                  |             |             |
| Illuminance<br>(at 24V DC, 0.5m) | 440lx                                                                                  | 800lx