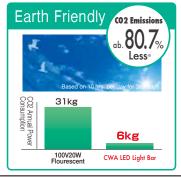

www.patlite.com











## Specifications & Outer Dimensions (Unit:mm)

| Model                            | CWA3S-24-CD                                                                            | CWA6S-24-CD | CWA9S-24-CD |
|----------------------------------|----------------------------------------------------------------------------------------|-------------|-------------|
| Luminous Color                   | Daylight                                                                               |             |             |
| Color Temperature (Typ.)         | 6500K                                                                                  |             |             |
| Illuminance<br>(at 24V DC, 0.5m) | 440lx                                                                                  | 800l