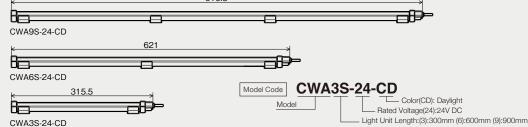

## Specifications & Outer Dimensions (Unit:mm)

| Model                            | CWA3S-24-CD                                                                            | CWA6S-24-CD | CWA9S-24-CD |
|----------------------------------|----------------------------------------------------------------------------------------|-------------|-------------|
| Luminous Color                   | Daylight                                                                               |             |             |
| Color Temperature (Typ.)         | 6500K                                                                                  |             |             |
| Illuminance<br>(at 24V DC, 0.5m) | 440lx                                                                                  | 800lx       | 990lx       |
| Total Luminous Flux              | 350lm                                                                                  | 700lm       | 1050lm      |
| Rated Voltage                    | 24V DC (Polarized)                                                                     |             |             |
| Operating Voltage                | 24V DC ±10%                                                                            |             |             |
| Current Consumption              | 180mA                                                                                  | 360mA       | 540mA       |
| Power Consumption                | 4.32W                                                                                  | 8.64W       | 12.96W      |
| Operating Temperature<br>Range   | $-30^{\circ}\text{C} \sim +60^{\circ}\text{C}$ (RH90% or less, no condensation)        |             |             |
| Main Body Material               | Polycarbonate Resin<br>(Waterproof Packing: Silicon)                                   |             |             |
| Protection Rating                | IP65 (Excluding cable ends)                                                            |             |             |
| Mounting Location                | Indoor                                                                                 |             |             |
| Mounting Direction               | Any Direction                                                                          |             |             |
| Insulation Resistance            | 500V DC 5MΩ or more                                                                    |             |             |
| Withstand Voltage                | 500V AC for 1 minute (Between power cable lead and screw.)                             |             |             |
| Vibration Resitance              | 30Hz 19.6 m/s $^{\circ}$ (Back and Forth, Up and Down, Left and Right for 2 hrs. each) |             |             |
| Mass                             | 215g ±10%                                                                              | 385g ±10%   | 540g ±10%   |
| ·                                | 916.5                                                                                  |             |             |