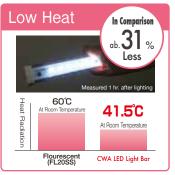

www.patlite.com











## Specifications & Outer Dimensions (Unit:mm)

| Model                            | CWA3S-24-CD                                                                            | CWA6S-24-CD | CWA9S-24-CD |
|----------------------------------|----------------------------------------------------------------------------------------|-------------|-------------|
| Luminous Color                   | Daylight                                                                               |             |             |
| Color Temperature (Typ.)         | 6500K                                                                                  |             |             |
| Illuminance<br>(at 24V DC, 0.5m) | 440lx                                                                                  | 800lx