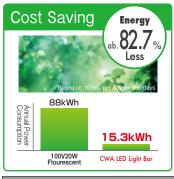

www.patlite.com











## Specifications & Outer Dimensions (Unit:mm)

| Model                            | CWA3S-24-CD                                                                            | CWA6S-24-CD | CWA9S-24-CD |
|----------------------------------|----------------------------------------------------------------------------------------|-------------|-------------|
| Luminous Color                   | Daylight                                                                               |             |             |
| Color Temperature (Typ.)         | 6500K                                                                                  |             |             |
| Illuminance<br>(at 24V DC, 0.5m) | 440lx                                                                                  | 80